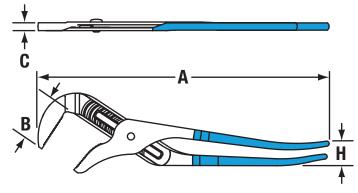

**BARCODE:** 025582520142

**OVERALL LENGTH (A): 514.35mm** 

**JAW LENGTH (B):** 76.20mm

**JOINT THICKNESS (C):** 14.99mm

HANDLE SPAN (H): 84.07mm

NO. OF ADJUSTMENTS: 12

JAW CAPACITY: 139.70mm

**WEIGHT: 1728.19g** 