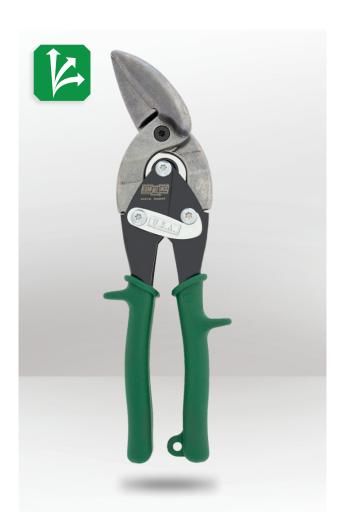

# **OFFSET RIGHT AVIATION SNIP**

## CH6510-R

#### **DESCRIPTION**

Channellock Offset Snips are the ultimate tool in tight spaces. Easily cut curves and straight cuts with 18ga cold rolled and 22ga stainless steel while the offset design directs material away from the operator. Channellock Aviation Snips are 100% made in USA and the blades are forged from molybdenum alloy steel for durability and strength. The combination of precision machined serrations on cutting blades and 8:1 compound leverage with high tensile steel handles greatly optimizes cutting performance with minimal effort.

#### **FEATURES**

- · Offset blades direct material away from the operator.
- · Cuts tight right curves and straight.
- · Cutting capacity: 18ga cold rolled steel, and 22ga stainless.
- Forged molybdenum alloy steel for ultimate strength and durability.
- Precision formed blades for complete cutting strokes and accurate trim cuts.
- 8:1 compound joint action for maximum cutting power with minimum effort.
- · Long lasting double overwind spring reduces hand fatigue.