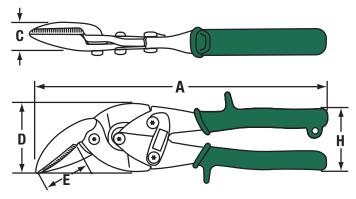

BARCODE: 025582835512

**OVERALL LENGTH (A):** 243.84mm

**JOINT THICKNESS (C):** 28.58mm

**JOINT WIDTH (D):** 57.79mm

**CUTTING EDGE (E): 31.75mm** 

HANDLE SPAN (H): 52.07mm

**WEIGHT:** 412.77g