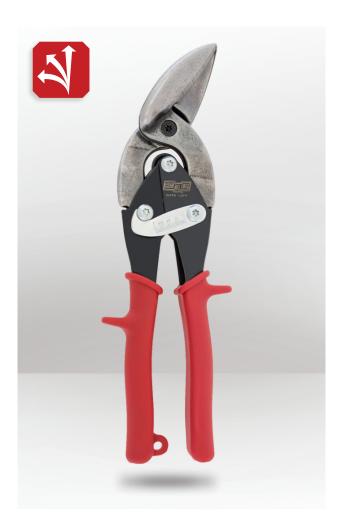

# **OFFSET LEFT AVIATION SNIP**

## CH6510-L

#### **DESCRIPTION**

Channellock Offset Snips are the ultimate tool in tight spaces. Easily cut curves and straight cuts with 18ga cold rolled and 22ga stainless steel while the offset design directs material away from the operator. Channellock are 100% made in USA and the blades are forged from molybdenum alloy steel for durability and strength. The combination of precision machined serrations on cutting blades and 8:1 compound leverage with high tensile steel handles greatly optimizes cutting performance with minimal effort.