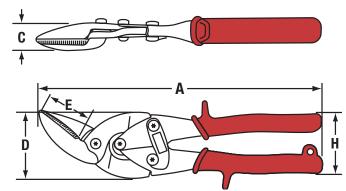

**BARCODE:** 025582835413

**OVERALL LENGTH (A):** 243.84mm

**JOINT THICKNESS (C):** 28.58mm

**JOINT WIDTH (D):** 57.79mm

**CUTTING EDGE (E): 31.75mm** 

HANDLE SPAN (H): 52.07mm

**WEIGHT:** 412.77g