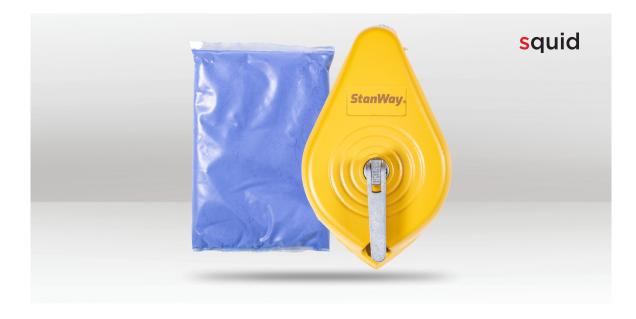

## DESCRIPTION

This "Squid" Chalk Line is 30 meters in length and comes complete with a 60g bag of blue chalk. Magnesium Alloy die-cast body for durability and long life. This chalk line has a push system which allows for the line to be rapidly pulled out with no spin of the handle. It also features a hardened hook with bent tips so it can be nailed on edges. The hook is 100% integrated and stored into the tool. The line exit is protected with a steel-ring. Has been designed to a ergonomic shape with flat sides so you can lean the tool on the working surface. Also comes with a Inox Stainless Steel belt clip for easy storage. Suitable for all trades people and the serious DIY users.

## FEATURES

- 30 meter line.
- 60g bag of blue chalk included.
- Magnesium Alloy die-cast body.
- Line can be rapidly pulled out with out handle.
- Hardened hook with bent tips.
- Ergonomic shape with flat sides.
- Belt clip for easy storage.

BARCODE: 8422514819213 LINE LENGTH: 30 meters CHALK COLOUR: Blue CHALK WEIGHT: 60g LENGTH: 120mm WIDTH: 75mm DEPTH: 30mm BODY MATERIAL: Magnesium COLOUR: Yellow WEIGHT: 255g