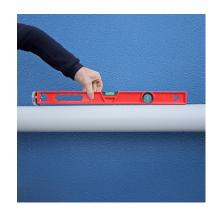

## **DESCRIPTION**

The Plumtool 600mm Adjustable Gradient Level is an indispensable tool for proficient drainers. Its versatility shines through with an adjustable feature, allowing users to effortlessly set the dial to the desired gradient. Trusted by plumbing inspectors, this tool ensures precision in drainage projects. Beyond its primary function, it serves as a reliable standard level. With a length of 600mm, it provides ample reach for various tasks. Elevate your drainage work with the Plumtool 600mm Adjustable Gradient Level, a go-to instrument for professionals seeking accuracy and efficiency.

## **FEATURES**

- · Great drainers' tool.
- · Adjustable: Set dial to gradient required.
- · As used by plumbing inspectors.
- · Can also be used as a standard level.

**BARCODE:** 9348099000473

LENGTH: 600mm