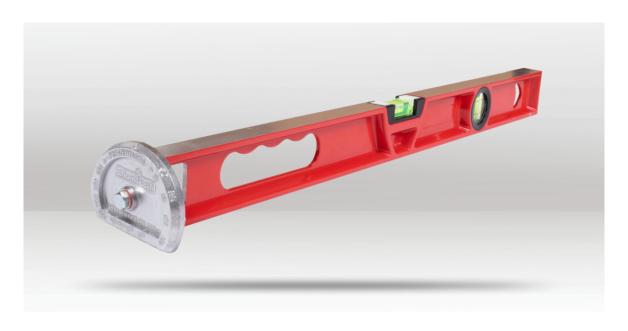

## **DESCRIPTION**

The Plumtool 600mm Adjustable Gradient Level is an indispensable tool for proficient drainers. Its versatility shines through with an adjustable feature, allowing users to effortlessly set the dial to the desired gradient. Trusted by plumbing inspectors, this tool ensures precision in drainage projects. Beyond its primary function, it serves as a reliable standard level. With a length of 600mm, it provides ample reach for various tasks. Elevate your drainage work with the Plumtool 600mm Adjustable Gradient Level, a go-to instrument for professionals seeking accuracy and efficiency.

## **FEATURES**

- · Great drainers' tool.
- · Adjustable: Set dial to gradient required.
- · As used by plumbing inspectors.
- · Can also be used as a standard level.

**BARCODE:** 9348099000473

LENGTH: 600mm