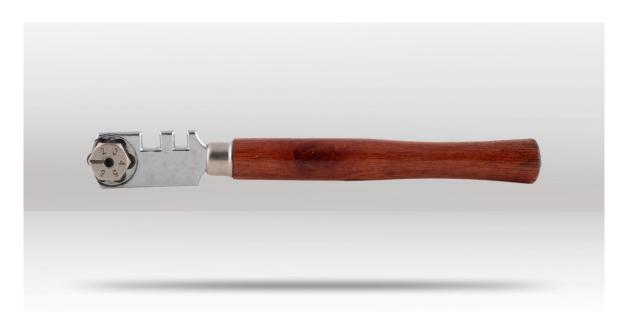

## **DESCRIPTION**

The PG Professional Glass Cutter is a convenient roller-type tool designed for effortless glass cutting. Featuring a 6-wheel revolving turret, it ensures a consistently sharp scoring blade for precise cuts on glass, tiles, and ceramic surfaces. Crafted with durable hard metal wheels, it can handle cutting thicknesses ranging from 3 to 6 mm. The result is a smooth and clean finish, making it a reliable choice for medium-duty glass cutting tasks. Easy to use and efficient, it's a must-have for DIY enthusiasts and professionals alike.

## **FEATURES**

- Roller-type glass cutter, easy to use.
- · 6-wheel revolving turret.
- · Suitable for cutting glass, tiles, and ceramic.
- · Hard metal wheels for durability.
- · Wooden, polished, comfortable to grip handle.
- · Provides a smooth and clean finish.

**BARCODE:** 8011017569000

LENGTH: 130mm

WIDTH: 16mm

**DEPTH:** 12mm

**WHEELS:** 6

**BLADE MATERIAL:** Hard Metal

**CUTTING THICKNESS:** 3-6mm

**APPLICATION:** Glass / Ceramic / Tile