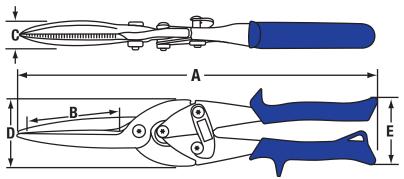

### **Cutting Capacity:**

20ga cold rolled steel, and 24ga stainless.

**BARCODE:** 727226130358

**OVERALL LENGTH (A):** 304.8mm

**CUTTING EDGE (B):** 76.2mm

JOINT THICKNESS (C): 21mm

**JOINT WIDTH (D):** 57mm

HANDLE SPAN (E): 50mm

**COLOUR:** Blue

**BLADE PATTERN:** Long Straight

**WEIGHT:** 4800g