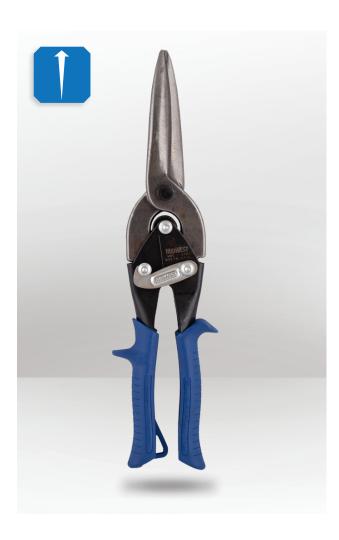

# **LONG-CUT AVIATION SNIP**

#### **DESCRIPTION**

MIDWEST® POWER CUTTER® Long-Cut Aviation Snips feature a 3" length of cut for fewer rebites when cutting long sheets of thin material, as well as a wide opening for cutting vinyl siding nail lip and ribbed roofing material. Use in either hand. These snips feature GLIDETECH® FORGED BLADES: unequaled strength, longest lasting edge life, and the most precise cutting action. Blades are hot drop forged of molybdenum alloy steel and Austemper® heat-treated to best accept and hold their precision ground cutting edge. Blades cut complete from "pinch of the blades through their points" and pivot on a Grade 8 bolt that is threaded and affixed into the bottom blade keeping blades in precision adjustment, and if ever necessary, allowing them to be readjusted extending peak performance. Equipped with KUSH'N-POWER® compound leverage handle action which multiplies handle force while providing a soft, sturdy and comfortable grip. Made in USA!