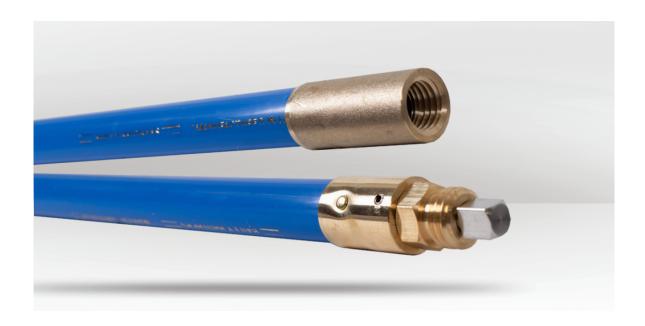

### **DESCRIPTION**

The Blue Rods® manufactured by Bailey Products are generally acknowledged as the best quality cleaning rods available which are specified on a world wide basis and are the preferred choice of professionals. Blue Rods have earned an international reputation for their reliability, strength, rigidity, and the right amount of flexibility. The rods are manufactured from the highest grade of polypropylene whilst the joints are manufactured from solid brass to ensure strength and durability during use. These rods are fitted with LockFast joints. They can be rotated in either direction and will remain secure in the most demanding conditions. Rods are available in 4 different sizes as shown below.