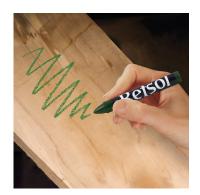

## DESCRIPTION

Retsol Marking Crayons are the ultimate choice for professionals in the construction and woodworking industries. Crafted with precision in New Zealand, these crayons are specially designed for marking timber and steel surfaces. Made from high-quality paraffin wax, they offer exceptional durability and a smooth application. These crayons boast light-fast pigments, ensuring that your markings remain vivid and fade-resistant even under the harshest conditions. Waterproof and certified non-toxic in accordance with New Zealand Government Regulations, Retsol Marking Crayons guarantee both safety and longevity. They are available in a vibrant array of colors, including black, blue, red, green, white, and yellow, making them the ideal companion for any marking task.

## FEATURES

- For use on timber and steel
  Waterproof
- Made of paraffin wax
  Non-Toxic
- Light-fast pigments
- s · Made in New Zealand

BARCODE: 9414061076613 LENGTH: 100mm WIDTH: 13mm COLOUR: Green SHAPE: Round MATERIAL: Paraffin Wax WEIGHT: 14g