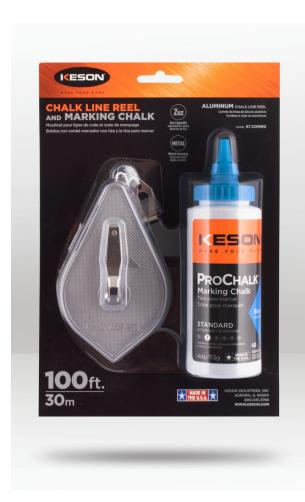

# **CHALK LINE REEL SET**

### KSK1CB

#### **DESCRIPTION**

The Keson Chalk Line Reel with Blue Marking Chalk Set is a must-have tool for carpenters and construction workers alike. The Aluminium Chalk Line Reel is compact, lightweight, and can hold about 2-3oz of chalk, making it perfect for marking straight lines accurately. Its synthetic (Poly) line is stronger and more durable than other lines, and its twisted line structure is economical and picks up more chalk, putting down more chalk than braided lines. The set comes with Keson ProChalk® Standard Blue Marking Chalk, a highquality marking chalk made in the USA. This chalk is perfect for interior layout, roofing, siding, and paneling, both for interior or exterior use. Its permanence ranking of I ensures that it will not leave behind any residue, making it ideal for surfaces that need to be kept clean. The 113g (4oz) bottle is easy to carry around and use on any job site. In conclusion, the Keson Chalk Line Reel with Blue Marking Chalk Set is a reliable and practical choice for anyone in need of high-quality marking chalk and a straight chalk line.

#### **REEL SPECS**

**HOUSING:** Aluminium

**LENGTH:** 30m (100ft)

**CAPACITY:** 56-85g (2-3oz)

REWIND: 1:1

LINE WIDTH: 1mm-1.25mm

LINE MATERIAL: Polyster

LINE STRUCTURE: Twisted

#### **CHALK SPECS**

**COLOUR:** Blue

**PERMANENCY: Standard** 

PERMANENCY RANK: 1

**APPLICATION:** Interior/Exterior

**WEIGHT:** 113g (4oz)

**BARCODE:** 052837022908 **QUANTITY:** 2 Piece Set

**WARNING:** This product can expose you to chemicals including Crystalline Silica and Formaldehyde which is known to the State of California to cause cancer. For more information, visit www.p65Warnings.ca.gov