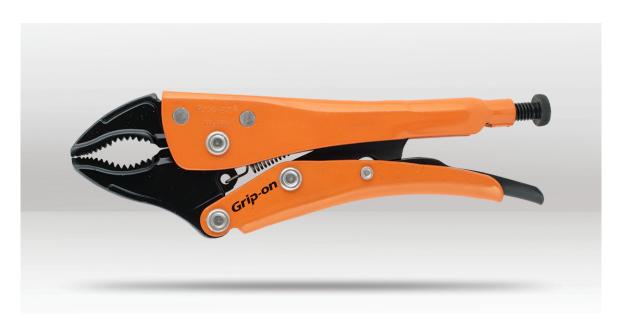

#### **DESCRIPTION**

The Grip-On Series 111 Curved Jaw Locking Pliers are a general-purpose tool that is perfect for use in various settings, such as around the house, on the car, in the garage, workshop or factory. These easy-to-release locking pliers have a great capacity for holding all kinds of round shapes, thanks to their narrow large opening curved shaped jaws. The jaws are also adjustable, allowing for a precise fit and better control. The ergonomic design ensures comfortable handling with no pinch and easy release. Moreover, the pliers feature a concave profile for better push-pull, making them even more versatile. The jaws are made from forged steel, ensuring superior quality. The handle of the pliers is coated with epoxy paint, which gives them a remarkable level of corrosion resistance that is 20 times greater than that of nickel, contributing to their durability and longevity. Available in two sizes: 190mm & 240mm.