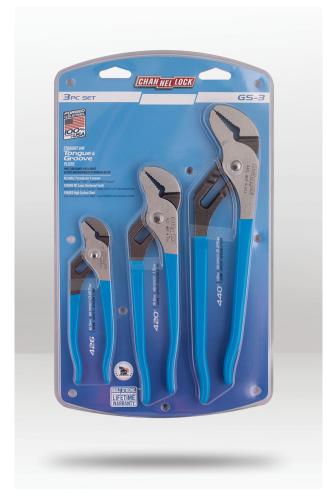

# PRODUCT INFO STRAIGHT JAW TONGUE & GROOVE PLIER 3PC SET CHGS-3

BARCODE: 025582520180 QUANTITY: 3 Piece Set

SET INCLUDES: CH426G, CH420G and CH440G Straight Jaw Tongue and Groove Pliers

## CH426G

OVERALL LENGTH: 165.10mm JAW LENGTH: 20.57mm JOINT THICKNESS: 11.94mm HANDLE SPAN: 42.93mm NO. OF ADJUSTMENTS: 5 JAW CAPACITY: 22.10mm WEIGHT: 167.83g

## CH420G

OVERALL LENGTH: 241.30mm JAW LENGTH: 28.45mm JOINT THICKNESS: 11.94mm HANDLE SPAN: 39.88mm NO. OF ADJUSTMENTS: 5 JAW CAPACITY: 38.10mm WEIGHT: 394.63g

## CH440G

OVERALL LENGTH: 304.80mm JAW LENGTH: 38.10mm JOINT THICKNESS: 12.70mm HANDLE SPAN: 45.97mm NO. OF ADJUSTMENTS: 7 JAW CAPACITY: 57.15mm WEIGHT: 743.89g