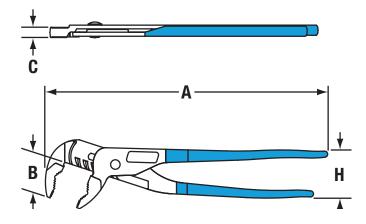

**BARCODE:** 025582960672

**OVERALL LENGTH (A):** 317.50mm

**JAW LENGTH (B):** 44.96mm

JOINT THICKNESS (C): 12.19mm

HANDLE SPAN (H): 64.01mm

NO. OF ADJUSTMENTS: 6

JAW CAPACITY: 57.15mm

**WEIGHT:** 725.75g