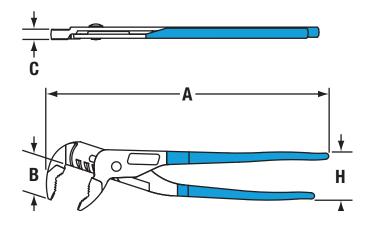

**BARCODE:** 025582960177

**OVERALL LENGTH (A):** 241.30mm

**JAW LENGTH (B):** 34.04mm

**JOINT THICKNESS (C):** 9.14mm

HANDLE SPAN (H): 55.12mm

**NO. OF ADJUSTMENTS:** 5

**JAW CAPACITY:** 31.75mm

**WEIGHT:** 353.80g