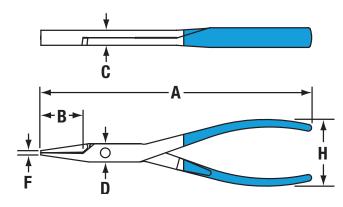

**BARCODE:** 025582168177

**OVERALL LENGTH (A):** 200.15mm

**JAW LENGTH (B):** 29.97mm

**JOINT THICKNESS (C):** 10.92mm

**JOINT WIDTH (D):** 13.46mm

**NOSE WIDTH (F):** 13.46mm

HANDLE SPAN (H): 48.01mm

**WEIGHT:** 231.33g