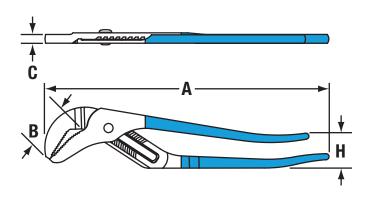

BARCODE: 025582301970 OVERALL LENGTH (A): 419.10mm JAW LENGTH (B): 65.02mm JOINT THICKNESS (C): 14.99mm HANDLE SPAN (H): 49.02mm NO. OF ADJUSTMENTS: 8 JAW CAPACITY: 107.95mm WEIGHT: 1424.28g