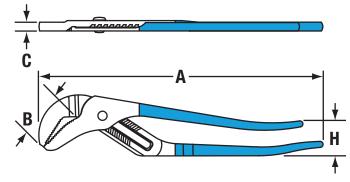

**BARCODE:** 025582301673

**OVERALL LENGTH (A):** 304.80mm

**JAW LENGTH (B):** 38.10mm

JOINT THICKNESS (C): 12.70mm

HANDLE SPAN (H): 45.97mm

NO. OF ADJUSTMENTS: 7

JAW CAPACITY: 57.15mm

**WEIGHT:** 743.89g