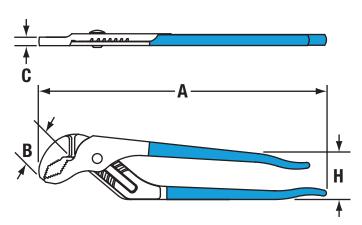

BARCODE: 025582440013 OVERALL LENGTH (A): 254mm JAW LENGTH (B): 34.80mm JOINT THICKNESS (C): 10.92mm HANDLE SPAN (H): 55.88mm NO. OF ADJUSTMENTS: 7 JAW CAPACITY: 50.80mm WEIGHT: 430.91g