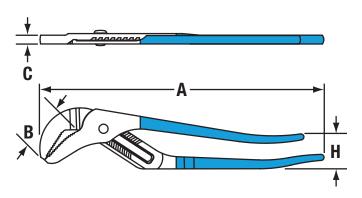

BARCODE: 025582301475 OVERALL LENGTH (A): 254mm JAW LENGTH (B): 35.05mm JOINT THICKNESS (C): 11.18mm HANDLE SPAN (H): 54.10mm NO. OF ADJUSTMENTS: 7 JAW CAPACITY: 50.80mm WEIGHT: 535.24g