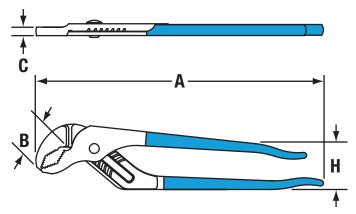

**BARCODE:** 025582300874

**OVERALL LENGTH (A):** 241.30mm

**JAW LENGTH (B):** 28.45mm

JOINT THICKNESS (C): 11.94mm

HANDLE SPAN (H): 39.88mm

NO. OF ADJUSTMENTS: 5

JAW CAPACITY: 38.10mm

**WEIGHT:** 381.02g