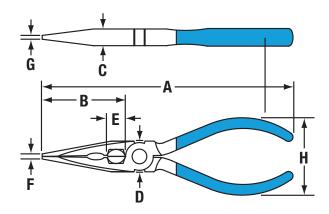

**BARCODE:** 025582122377

**OVERALL LENGTH (A):** 165.89mm

JAW LENGTH (B): 56.16mm

JOINT THICKNESS (C): 9.91mm

JOINT WIDTH (D): 16.26mm

CUTTING EDGE (E): 8.89mm

NOSE WIDTH (F): 2.74mm

NOSE THICKNESS (G): 2.41mm HANDLE SPAN (H): 51.82mm