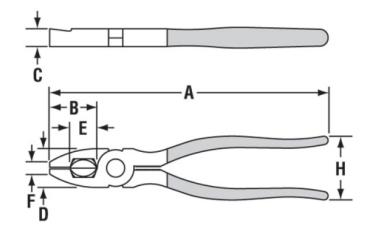

**BARCODE:** 025582144676

**OVERALL LENGTH (A):** 215mm

JAW LENGTH (B): 32.5mm

**JOINT THICKNESS (C):** 12.5mm

JOINT WIDTH (D): 25.5mm

**CUTTING EDGE (E):** 16.5mm

NOSE WIDTH (F): 9mm

HANDLE SPAN (H): 48mm