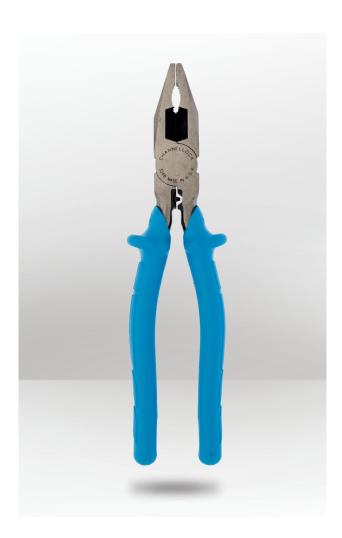

## **INSULATED LINESMAN PLIER**

**CH3248** 

## **DESCRIPTION**

Laser heat-treated, knife and anvil cutting edges ensure perfect mating and last longer, while the round nose design accommodates a wide variety of projects. A smart design provides superior performance for any job. Channellock are renowned for their high quality hand tools. Insulated to 1000 Volts these pliers are ideal for electrical tradespeople. These combination pliers are 200mm in length plus have laser heat treated jaws for extended service life. These genuine Channellock tools are proudly Made in the USA!

## **FEATURES**

- · Channellock blue grips for comfort.
- High carbon steel for superior performance on the job and specially coated for ultimate rust prevention.
- Precision machined knife and anvil style cutting edges to ensure perfect mating and superior cutting edge life.
- · Laser heat treated jaws for extended service life.
- Made in the USA.