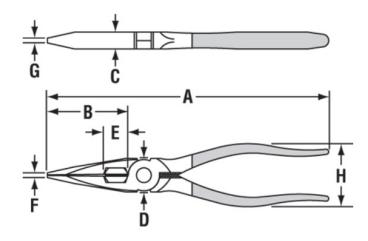

**BARCODE:** 025582508515

**OVERALL LENGTH (A):** 212mm

JAW LENGTH (B): 58.4mm JOINT THICKNESS (C): 12.7mm

JOINT WIDTH (D): 25.4mm
CUTTING EDGE (E): 15.9mm

NOSE WIDTH (F): 4mm

NOSE THICKNESS (G): 2.8mm

HANDLE SPAN (H): 48mm