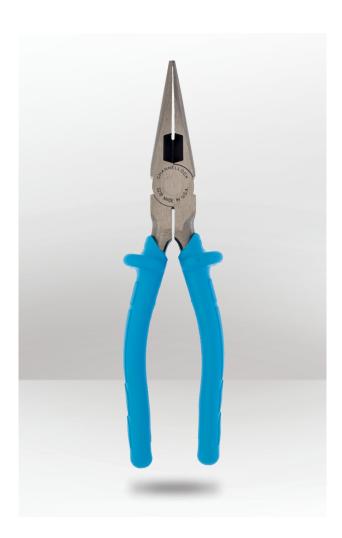

# **INSULATED LONG NOSE PLIER**

## **CH3218**

#### **DESCRIPTION**

Channellock Long Nose Pliers are engineered to operate in tight spaces. A crosshatched teeth pattern provides reliable grip in either direction while a narrow nose profile provides extra precision. Made in the USA.

### **FEATURES**

- · Channellock blue grips for comfort.
- High carbon steel for superior performance on the job and specially coated for ultimate rust prevention.
- Precision machined knife and anvil style cutting edges to ensure perfect mating and superior cutting edge life.
- · Crosshatch pattern on jaws grips work tightly.
- · With side cutter.