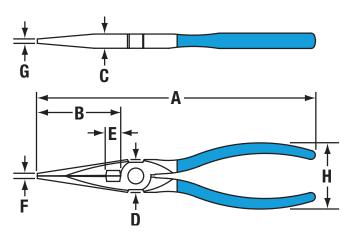

BARCODE: 025582121974 OVERALL LENGTH (A): 203.20mm JAW LENGTH (B): 59.94mm JOINT THICKNESS (C): 10.41mm JOINT WIDTH (D): 22.10mm CUTTING EDGE (E): 10.41mm NOSE WIDTH (F): 3.56mm NOSE THICKNESS (G): 2.79mm HANDLE SPAN (H): 48.01mm WEIGHT: 249.48g