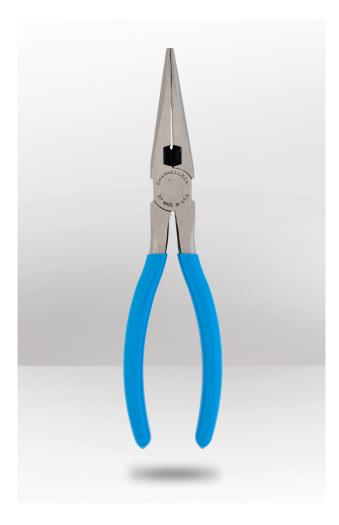

## DESCRIPTION

Channellock Long Nose Pliers feature a crosshatch teeth pattern providing a maximum grip and a narrow nose profile that delivers extra precision in hard-toreach areas. A precision-machined knife and anvil style cutting system ensures perfect mating while state-ofthe-art laser heat treating offers a strong and consistent pattern across the cutting edge, adding increased strength and longevity over traditional hardening practices. Channellock Long Nose Pliers are made in USA and forged from high carbon U.S. steel that is specially coated for ultimate rust prevention.

## **FEATURES**

- Precise narrow nose design provides accessibility for hard-toreach applications.
- · Crosshatch teeth to provide maximum grip.
- Laser heat-treated cutting edges perform better and last longer.
- Precision-machined knife and anvil style cutting edges ensure perfect mating for superior performance and longevity.
- Channellock blue grips for comfort.
- 100% Made in USA.