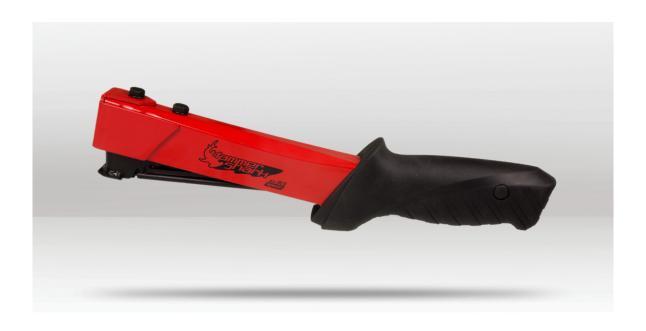

## **AP913**

#### DESCRIPTION

The Apexon AP913 heavy duty hammer tacker is top quality for the tradesmen. This durable all-steel construction hammer tacker is ideal for roofing, insulation and fitting carpets. Single-handed ergonomic soft grip for easy operation. Also features a bottom loaded quick-load mechanism for easy loading and jam clearing. Uses 6mm - 12mm staples.

### **FEATURES**

- · Durable all-steel construction
- · Ergonomic soft-touch handle grip
- · Bottom loading for easy loading & jam clearing
- · Low staple refill window
- Protecting work surface
- · Quick release button, patent pending
- No loose parts