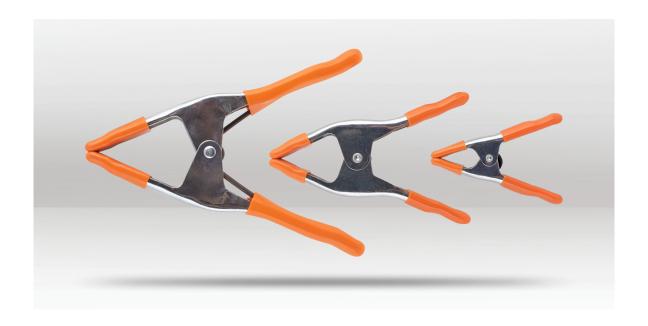

#### **DESCRIPTION**

When you need instant, easy application and removal, turn to the proven durability of classic Pony spring clamps. Throughout the clamp's range of opening, the point of pressure always remains at the lightweight, zinc-plated steel jaw tips to ensure they'll hold it together exactly where you need them. Available poly-vinyl protected handles and jaw tips mean you can use them on metal, wood, plastic, fabric, and beyond. And their contoured handles won't dig into your hands.

#### **AJP3201HT**

**BARCODE:** 044295320160 **MAX OPENING:** 25mm (1") **REACH:** 32mm (1 1/4")

LENGTH: 103mm WIDTH: 70mm DEPTH: 23mm WEIGHT: 75g

#### **AJP3202HT**

BARCODE: 044295320269
MAX OPENING: 50mm (2")
REACH: 50mm (2")
LENGTH: 155mm

WIDTH: 100mm
DEPTH: 30mm
WEIGHT: 175g

#### AJP3203HT

**BARCODE:** 044295320368 **MAX OPENING:** 75mm (3") **REACH:** 75mm (3")

LENGTH: 220mm
WIDTH: 170mm
DEPTH: 35mm
WEIGHT: 340g