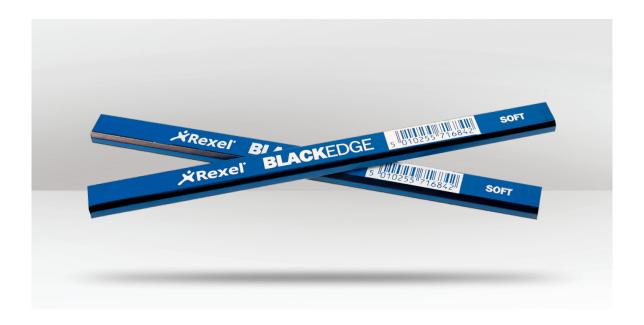

# **CARPENTERS PENCIL - SOFT**

## **BP218S**

#### DESCRIPTION

Carpenters and joiners are skilled craftsmen who need specialist tools, right down to their pencils. Rexel Blackedge is an oblong-shaped graphite pencil that's perfect for the job in hand – which is why it's been a best seller for such a long time. Reliable, practical, and hardworking – just what you want in your toolbag!

**BARCODE:** 5010255716842

**TYPE:** Soft Graphite

**COLOUR:** Blue

**LENGTH:** 175mm

WIDTH: 13mm

**DEPTH:** 7mm

**MATERIAL:** Wood

Custom private label options are available. Contact us to find out more.