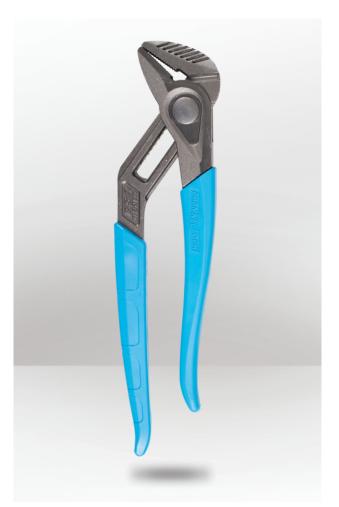

## PRODUCT INFO SPEEDGRIP<sup>™</sup> TONGUE & GROOVE PLIER CH440X

## DESCRIPTION

Channellock SpeedGrip 440X Tongue & Groove Pliers make fast and easy non-slip adjustments so you can get the job done even quicker. Laser-hardened crosshatch teeth grip stronger and last longer thanks to innovative engineering. There is also a reaming feature for easy deburring of pipe. Finally, like all Channellock pliers, SpeedGrip 440X Tongue & Groove Pliers are made in the USA from high carbon U.S. steel for ultimate strength and have comfort handles with no-slip grips.

## **FEATURES**

Joo Ware

- Reaming feature for deburring pipes easily.
- Fast & easy non-slip adjustment locks in place.
- Channellock blue non-slip comfort grips for ultimate control.
- Strong, laser heat-treated crosshatch teeth grip 2.5X better than traditional Channellock 90-degree teeth.