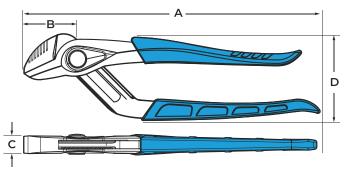

BARCODE: 025582840417 OVERALL LENGTH (A): 306.07mm JAW LENGTH (B): 43.94mm JOINT THICKNESS (C): 13.46mm HANDLE SPREAD (D): 84.07mm JOINT CAPACITY: 58.93mm NO. OF ADJUSTMENTS: 12 WEIGHT: 714.41g