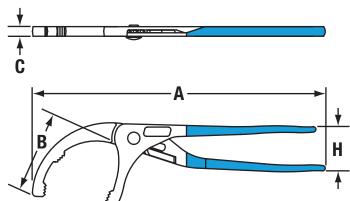

**BARCODE:** 025582270016

**OVERALL LENGTH (A):** 393.70mm

**JAW LENGTH (B):** 88.90mm

**JOINT THICKNESS (C):** 12.95mm

HANDLE SPAN (H): 45.96mm

**WEIGHT:** 943.47g

**NO. OF ADJUSTMENTS:** 6

**JAW CAPACITY:** 63.50 - 114.30mm