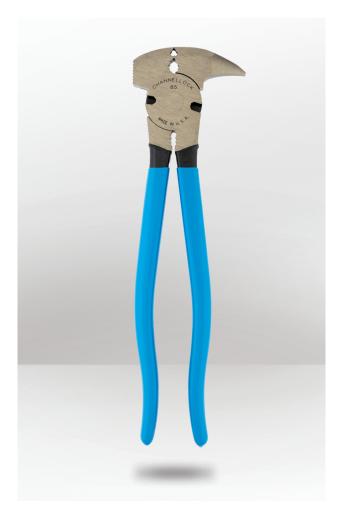

## FENCING TOOL PLIER CH085G

## DESCRIPTION

The Channellock 10-inch Fence Tool combines 6 features in 1 reliable tool for fencing installation, repair, and maintenance. Channellock uses laser heat-treating technology to harden two wire shears so you can cut High Tensile wire with ease and confidence. Other features of the Channellock Fencing Plier include a Hammer and Starter for staple install as well as a Claw plus Puller for staple removal and wire stretching. Also included, a precision-machined Crimping nest and Wire Splicer. The Channellock model 85 Fence Tool is 100% Made in USA and Forged from High-Carbon U.S. Steel.

## FEATURES

- Laser heat-treated Cutting Shears last longer and easily cut through High Tensile wire.
- Rugged Hammer and Starter for staple install.
- Hand-Polished Staple Claw plus Puller for removing staples and stretching wire.
- Precision-machined Crimping Nest and Wire Splicer.
- Forged high carbon U.S. steel for maximum strength and durability is specially coated for ultimate rust prevention.