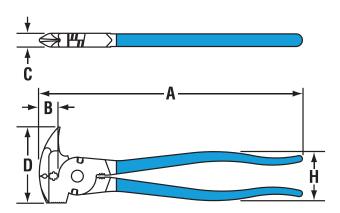

BARCODE: 025582400116 OVERALL LENGTH (A): 263.65mm JAW LENGTH (B): 19.05mm JOINT THICKNESS (C): 13.46mm JOINT WIDTH (D): 74.93mm HANDLE SPAN (H): 53.09mm WEIGHT: 662.24g