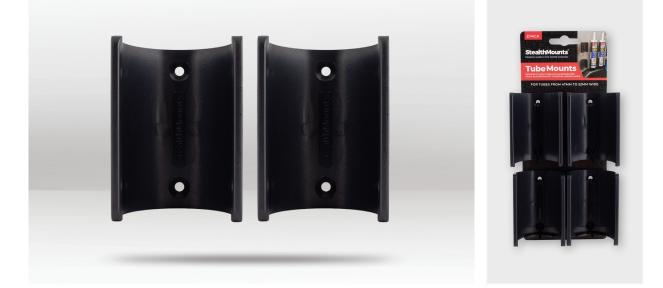

#### DESCRIPTION

StealthMounts Tube Holder are perfect for storing Silicone/ Mastic/ Adhesive tubes in your workshops or vans. Our Tube Holder is compatible with most leading brands of adhesive and silicone tubes. This 2-pack accessory keeps your most common tubes easily accessible and organised. Our Tube Holders can be fixed to any surface with two screws, without allowing excessive movement. Simply screw the Tube Holder to a wall in your workshop, garage, or mobile setups at any distance from one another and in tight spaces to allow for maximum workshop efficiency. Made in Great Britain our Tube Holders are made with extremely durable injection moulded ABS plastic with countersunk screw holes which allow for firm mounting.

### FEATURES

Joo Ware

- Organise your silicone, mastic & adhesive tubes so they are right at your fingertips.
- Store equipment at the end of your workbench, freeing up space.
- Made in Great Britain.
- Made using strong injection moulded ABS plastic.
- No more workshop syndrome!

#### **COMPATIBLE WITH**

Tubes from 47mm to 52mm wide.

BARCODE: 0850045834760 LENGTH: 70mm WIDTH: 52mm DEPTH: 43mm COLOUR: Black QUANTITY: 2 pack PACKAGING: 220 x 105 x 43mm