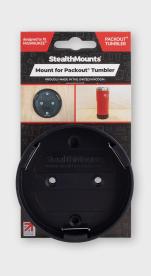

# MILWAUKEE PACKOUT TUMBLER MOUNT

**BM-MWPACCUP1** 

## **DESCRIPTION**

StealthMounts Black Mount for a Packout Tumbler will allow you to mount your Milwaukee Packout Tumbler to a variety of places. Simply screw or use a suitable adhesive to mount to a flat surface to create a secure cup holder allowing you to have a stronger connection that holds the cup and prevent spilling. The Mount can be secured onto many surfaces such as boats, ATVs, RVs and workshop areas.Made in Great Britain our Mounts for Packout Tumblers are made with extremely durable injection moulded ABS plastic with countersunk screw holes to allow for firm mounting. Part of the StealthMounts Tool and Battery Storage range.