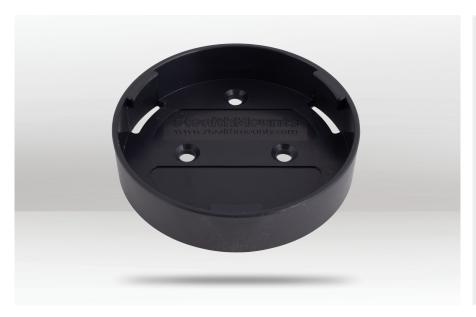

## **DESCRIPTION**

StealthMounts Black Mount for a Packout Tumbler will allow you to mount your Milwaukee Packout Tumbler to a variety of places. Simply screw or use a suitable adhesive to mount to a flat surface to create a secure cup holder allowing you to have a stronger connection that holds the cup and prevent spilling. The Mount can be secured onto many surfaces such as boats, ATVs, RVs and workshop areas.Made in Great Britain our Mounts for Packout Tumblers are made with extremely durable injection moulded ABS plastic with countersunk screw holes to allow for firm mounting. Part of the StealthMounts Tool and Battery Storage range.

### **FEATURES**

- · Holds both the 591ml & 887ml Tumblers.
- Mount your Packout Tumbler anywhere!
- Made with strong injection moulded ABS plastic.
- · Made in Great Britain.
- Prevents spilling.

### **COMPATIBLE WITH**

Milwaukee 591ml & 887ml Packout Tumblers

**BARCODE:** 0850045834753

**DIAMETER: 82mm** 

**DEPTH:** 18mm

**COLOUR:** Black

**QUANTITY:** 1 pack

**PACKAGING:** 150 x 82 x 20mm