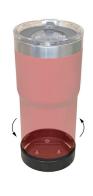

## **DESCRIPTION**

StealthMounts Black Mount for a Packout Tumbler will allow you to mount your Milwaukee Packout Tumbler to a variety of places. Simply screw or use a suitable adhesive to mount to a flat surface to create a secure cup holder allowing you to have a stronger connection that holds the cup and prevent spilling. The Mount can be secured onto many surfaces such as boats, ATVs, RVs and workshop areas.Made in Great Britain our Mounts for Packout Tumblers are made with extremely durable injection moulded ABS plastic with countersunk screw holes to allow for firm mounting. Part of the StealthMounts Tool and Battery Storage range.

### **COMPATIBLE WITH**

Milwaukee 591ml & 887ml Packout Tumblers

**BARCODE:** 0850045834753

**DIAMETER: 82mm** 

**DEPTH:** 18mm

**COLOUR:** Black

**QUANTITY:** 1 pack

**PACKAGING:** 150 x 82 x 20mm