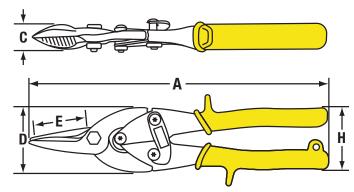

**BARCODE:** 025582835819

**OVERALL LENGTH (A):** 250.83mm

**JOINT THICKNESS (C):** 20.96mm

**JOINT WIDTH (D):** 57.79mm

**CUTTING EDGE (E):** 34.93mm

HANDLE SPAN (H): 52.07mm

**WEIGHT:** 381.02g