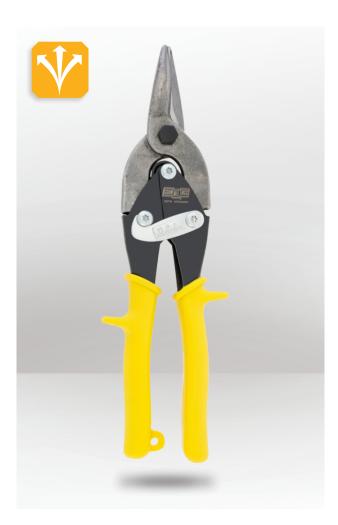

# STRAIGHT AVIATION SNIP

## CH6716-S

#### **DESCRIPTION**

Channellock Standard Snips offer dual-handed gripping power, resulting in cleaner curved and straight cuts with minimum effort. Channellock Aviation Snips are 100% Made in USA and the blades are forged from molybdenum alloy steel for durability and strength. The combination of precision machined serrations on cutting blades, 8:1 compound leverage and high tensile steel handles greatly optimizes cutting performance with less effort.

### **FEATURES**

- · Cuts wide left/right curved and straight.
- · Cutting capacity: 18ga cold rolled steel, and 22ga stainless.
- Forged molybdenum alloy steel for ultimate strength and durability.
- Precision formed blades for complete cutting strokes and accurate trim cuts.
- 8:1 compound joint action for maximum cutting power with minimum effort.
- · Long lasting double overwind spring reduces hand fatigue.