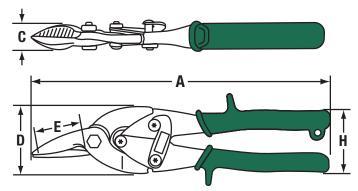

BARCODE: 025582835611

**OVERALL LENGTH (A):** 247.65mm

**JOINT THICKNESS (C):** 20.96mm

**JOINT WIDTH (D):** 57.79mm

**CUTTING EDGE (E):** 31.75mm

HANDLE SPAN (H): 52.07mm

**WEIGHT:** 381.02g