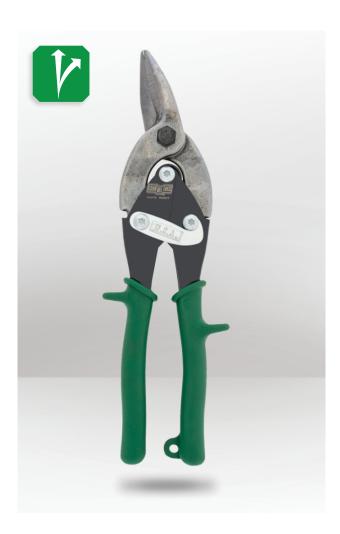

# RIGHT AVIATION SNIP

#### **DESCRIPTION**

Channellock Standard Snips offer dual-handed gripping power, resulting in cleaner curved and straight cuts with minimum effort. Channellock Aviation Snips are 100% Made in USA and the blades are forged from molybdenum alloy steel for durability and strength. The combination of precision machined serrations on cutting blades, 8:1 compound leverage and high tensile steel handles greatly optimizes cutting performance with less effort.

### **FEATURES**

- · Cuts straight and right curves.
- · Cutting capacity: 18ga cold rolled steel, and 22ga stainless.
- Forged molybdenum alloy steel for ultimate strength and durability.
- Precision formed blades for complete cutting strokes and accurate trim cuts.
- 8:1 compound joint action for maximum cutting power with minimum effort.
- · Long lasting double overwind spring reduces hand fatigue.