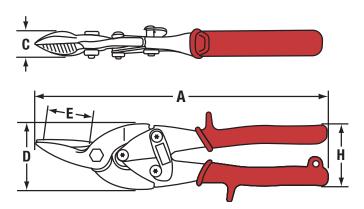

BARCODE: 025582835710 OVERALL LENGTH (A): 247.65mm JOINT THICKNESS (C): 20.96mm JOINT WIDTH (D): 57.79mm CUTTING EDGE (E): 31.75mm HANDLE SPAN (H): 52.07mm WEIGHT: 381.02g