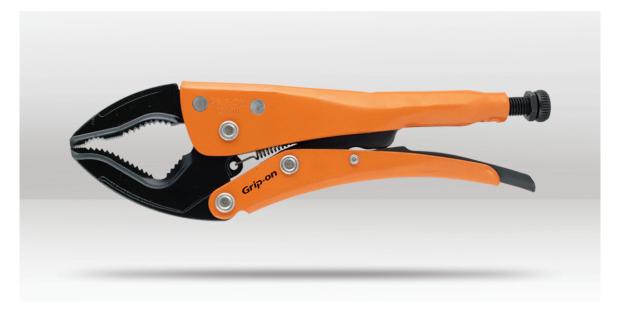

## DESCRIPTION

The Grip-On Series 131 Omnium Grip Locking Plier is a modern and versatile tool suitable for a wide range of trades, such as welding, mechanics, plumbing, DIY, and more. Its jaw configuration is designed to combine straight, curved, and convex profiles, allowing the plier to securely grip round, flat, and large objects with ease. Furthermore, the adjustable jaw opening allows for even greater flexibility in use. The ergonomic design of the plier ensures comfortable handling, with no pinch and easy release for added convenience. The concave profile also provides better push-pull performance. The forged steel jaws offer superior quality, while the handle is coated with an epoxy paint that is 20 times more corrosion resistant than nickel, ensuring a durable and long-lasting tool.

## **FEATURES**

- Multi-purpose design ideal for all trades.
- · Jaw configuration: straight, curved and convex profiles.
- Versatile tool securely gripping round, flat and large objects.
- · Adjustable jaw opening.
- Ergonomic design, comfortable handling.
- No pinch, easy release.
- Concave profile for better push-pull.
- Superior quality, forged steel jaws.
- Corrosion-resistant Epoxy paint coating.

BARCODE: 8430890001221 OVERALL LENGTH: 254mm JAW CAPACITY: 0-67mm JAW LENGTH: 56mm WEIGHT: 660g