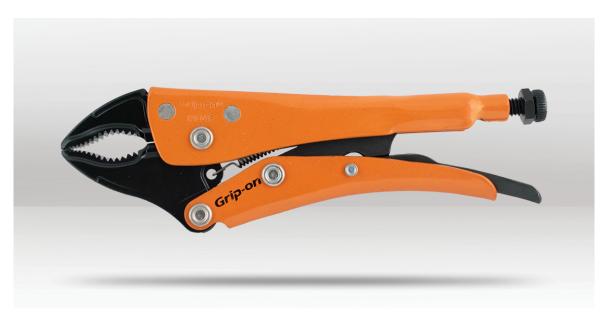

#### **DESCRIPTION**

The Grip-On Series 121 Curved Jaw with Wire Cutter Locking Pliers is an all-purpose tool that can serve as a lever, plier, clamp, pipe wrench, and wire cutter with progressive bites. The wire cutter feature of these pliers is especially useful for heavy gauge wires, making it an invaluable tool for workshops, DIY projects, and other related tasks. The narrow large opening curved shaped jaws allow for a firm hold on all round shapes, and the adjustable jaw opening ensures that it can be customized to the task at hand. The ergonomic design of the pliers ensures comfortable handling, with no pinch and easy release. The concave profile also provides better push-pull action. The forged steel jaws of superior quality ensure durability and longevity, while the epoxy paint coating on the handle is 20 times more corrosion resistant than nickel. Available in three sizes: 145mm, 190mm & 240mm.