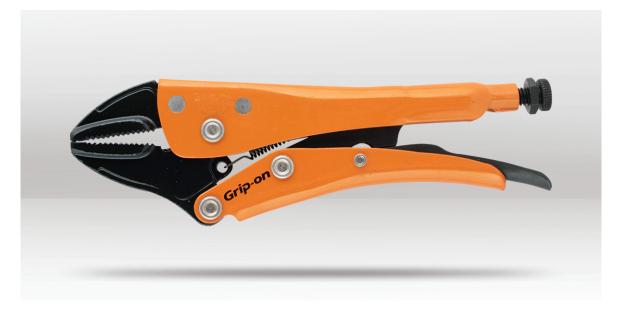

## DESCRIPTION

The Grip-On Series 112 Straight Jaw Locking Pliers are an excellent choice for heavy-duty jobs in a variety of settings, whether you're working on a car, in a garage, workshop or factory. The heavy-duty jaws of these pliers have an excellent capacity to handle even the most difficult tasks. The reinforced precisely machined teeth ensure a secure grip for those extra tough jobs. The pliers have an adjustable jaw opening and an easy release lock to make it simple to use. The ergonomic design of these pliers makes them comfortable to handle, with no pinch and an easy release function. The concave profile of the pliers provides a better push-pull function. The superior quality, forged steel jaws ensure durability and longevity, and the epoxy paint coating on the handle makes them 20x more corrosion resistant than nickel. Available in two sizes: 190mm & 240mm.

## GO112-07

BARCODE: 8430890008220 OVERALL LENGTH: 192mm JAW CAPACITY: 0-42mm JAW LENGTH: 33mm WEIGHT: 390g

## GO112-10

BARCODE: 8430890009227 OVERALL LENGTH: 238mm JAW CAPACITY: 0-63mm JAW LENGTH: 42mm WEIGHT: 650g