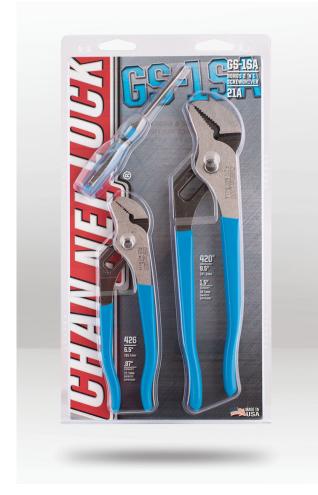

# PRODUCT INFO STRAIGHT JAW TONGUE & GROOVE PLIERS WITH SCREWDRIVER SET CHGS-1SA

SET INCLUDES: CH426G and CH420G Straight Jaw Tongue and Groove Pliers & 21A 2 'n' 1 Acetate Driver

#### CH426G

OVERALL LENGTH: 165.10mm JAW LENGTH: 20.57mm JOINT THICKNESS: 11.94mm HANDLE SPAN: 42.93mm NO. OF ADJUSTMENTS: 5 JAW CAPACITY: 22.10mm WEIGHT: 167.83g

#### CH420G

OVERALL LENGTH: 241.30mm JAW LENGTH: 28.45mm JOINT THICKNESS: 11.94mm HANDLE SPAN: 39.88mm NO. OF ADJUSTMENTS: 5 JAW CAPACITY: 38.10mm WEIGHT: 394.63g

## **21A**

OVERALL LENGTH: 127mm SLOTTED SCREWS: 3/16" PHILLIPS SCREWS: No.1

BARCODE: 025582831873 QUANTITY: 3 Piece Set