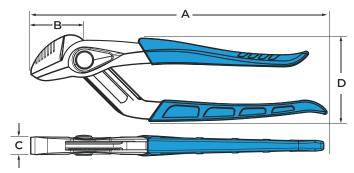

**BARCODE:** 025582834713

**OVERALL LENGTH (A):** 241.55mm

JAW LENGTH (B): 33.27mm

**JOINT THICKNESS (C):** 13.46mm

HANDLE SPREAD (D): 69.09mm

**JOINT CAPACITY:** 50.80mm

NO. OF ADJUSTMENTS: 15

**WEIGHT:** 487.61g