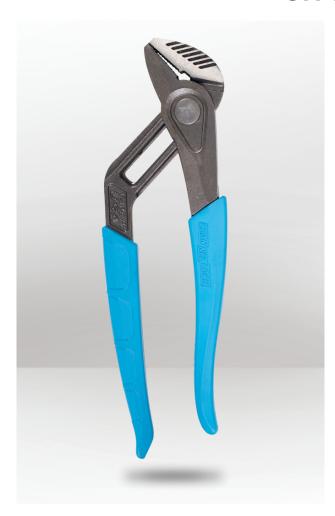

### **DESCRIPTION**

Channellock SpeedGrip 430X Tongue & Groove Pliers make fast and easy non-slip adjustments so you can get the job done even quicker. Laser-hardened crosshatch teeth grip stronger and last longer thanks to innovative engineering. There is also a reaming feature for easy deburring of pipe. Finally, like all Channellock pliers, SpeedGrip 430X Tongue & Groove Pliers are made in the USA from high carbon U.S. steel for ultimate strength and have comfort handles with no-slip grips.

#### **FEATURES**

- · Reaming feature for deburring pipes easily.
- · Fast & easy non-slip adjustment locks in place.
- Channellock blue non-slip comfort grips for ultimate control.
- Strong, laser heat-treated crosshatch teeth grip 2.5X better than traditional Channellock 90-degree teeth.