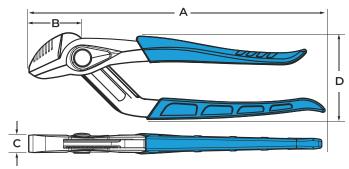

**BARCODE:** 025582840318

**OVERALL LENGTH (A):** 214.63mm

**JAW LENGTH (B):** 26.67mm

**JOINT THICKNESS (C):** 13.46mm

HANDLE SPREAD (D): 53.85mm

**JOINT CAPACITY:** 30.48mm

NO. OF ADJUSTMENTS: 9

**WEIGHT:** 377.07g