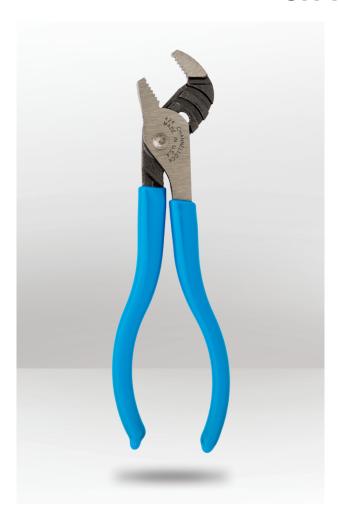

# STRAIGHT JAW TONGUE & GROOVE PLIER

## **CH424G**

#### **DESCRIPTION**

Channellock Straight Jaw Tongue & Groove Pliers are built to last with a Permalock fastener to eliminate nut and bolt failure, patented reinforcing edge to minimize stress breakage and laser-hardened teeth to provide a better, longer lasting grip. Channellock Straight Jaw Tongue & Groove Pliers are made in USA and forged from high carbon U.S. steel that is specially coated for ultimate rust prevention.