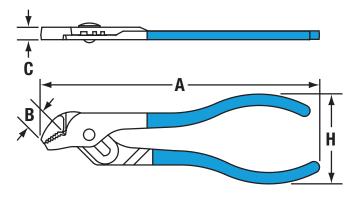

**BARCODE:** 025582301079

**OVERALL LENGTH (A):** 114.30mm

JAW LENGTH (B): 8.38mm

JOINT THICKNESS (C): 3.30 mm

HANDLE SPAN (H): 32mm

NO. OF ADJUSTMENTS: 3

JAW CAPACITY: 12.70mm

**WEIGHT:** 54.43g