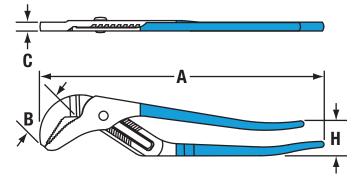

**BARCODE:** 025582300676

**OVERALL LENGTH (A):** 241.30mm

**JAW LENGTH (B):** 28.45mm

JOINT THICKNESS (C): 11.94mm

HANDLE SPAN (H): 39.88mm

NO. OF ADJUSTMENTS: 5

**JAW CAPACITY:** 38.10mm

**WEIGHT:** 394.63g