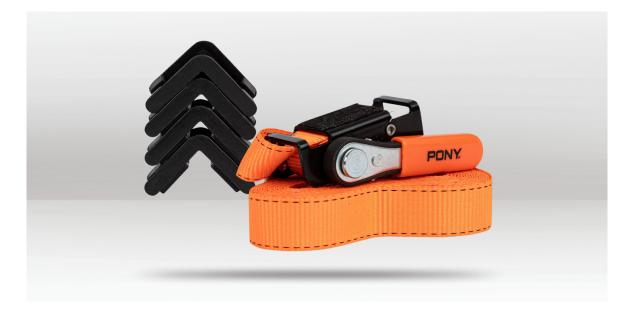

## DESCRIPTION

Introducing our versatile Pony rapid-acting band clamp, ideal for a wide range of medium-duty projects, regardless of their shape. Whether your project is round, rectangular, or irregularly shaped, this clamp has got you covered. Thanks to the acme-threaded screw and aluminum levers, you can effortlessly tighten and release your workpiece. The plastic jaws provide a secure grip on corners, guaranteeing a perfect fit without any damage to your precious materials. With its ergonomic grip, this clamp feels comfortable and secure in your hands, ensuring optimal control throughout your project.

## FEATURES

- Versatile: fits any project shape.
- Easy to use: quick tightening and release with acmethreaded screw and aluminum levers.
- Plastic jaws secure without marring your workpiece.
- Comfortable grip: ergonomic design fits your hands well.
- High-quality construction for reliable performance.

BARCODE: 044295121507 STRAP WIDTH: 25.4mm (1") STRAP LENGTH: 4.57m (15ft) MATERIAL: Nylon TEETH: 12 BRACKETS: 4 Corner Brackets BAND LIMIT: 1000lb WEIGHT: 275g