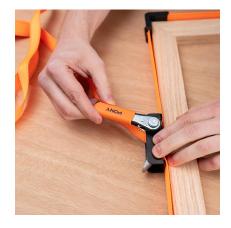

## DESCRIPTION

Introducing our versatile Pony rapid-acting band clamp, ideal for a wide range of medium-duty projects, regardless of their shape. Whether your project is round, rectangular, or irregularly shaped, this clamp has got you covered. Thanks to the acme-threaded screw and aluminum levers, you can effortlessly tighten and release your workpiece. The plastic jaws provide a secure grip on corners, guaranteeing a perfect fit without any damage to your precious materials. With its ergonomic grip, this clamp feels comfortable and secure in your hands, ensuring optimal control throughout your project.

## FEATURES

- Versatile: fits any project shape.
- Easy to use: quick tightening and release with acmethreaded screw and aluminum levers.
- Plastic jaws secure without marring your workpiece.
- Comfortable grip: ergonomic design fits your hands well.
- High-quality construction for reliable performance.