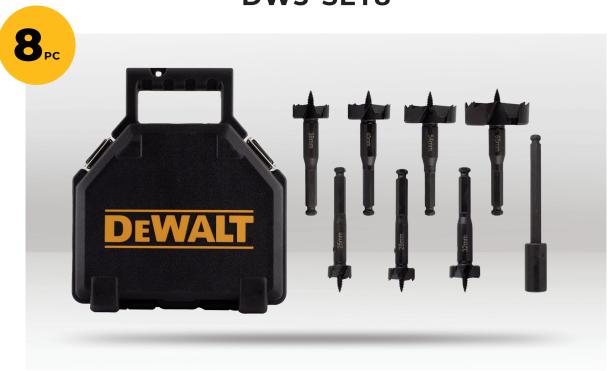

## **HEAVY DUTY SELF FEED BIT SET**

**DW3-SET8** 

#### **DESCRIPTION**

The DeWalt Heavy Duty Self-Feed Bit Set is a must-have for any woodworking enthusiast or professional. This comprehensive set includes a range of sizes, including 25mm, 28mm, 32mm, 38mm, 45mm, 54mm, 65mm and comes with a 140mm Hex Extension Bit, providing versatility for various drilling needs. With its optimized cutting angle and open tooth design, these bits offer exceptional durability and easy resharpening, ensuring a longer bit life. The 11mm quick change shank allows for efficient material penetration, making rapid drilling of clean and accurate holes in hardwood, softwood, and wooden boards a breeze. Compatible with both corded and cordless drills, the threaded Pilot Point enhances accuracy by effortlessly guiding the bit through the material. Invest in this set for precision and durability in your woodworking projects.

Comes with replacement pilot drills and allen keys.

**BARCODE:** 5054905283674

**QUANTITY:** 8pc set

**DIAMETERS:** 25, 28, 32, 38, 45, 54, 65mm

**OVERALL LENGTHS: 130mm** 

**EXTENSION BIT LENGTH:** 140mm

**SHANK:** 11mm (7/16") HEX

**DIMENSIONS:** 270 x 300 x 85mm

**WEIGHT:** 2318g