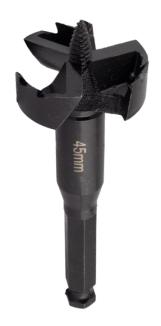

### SELF FEED BITS

| DIAMETER | CUTTING LENGTH | OVERALL LENGTH | SHANK        | WEIGHT |
|----------|----------------|----------------|--------------|--------|
| 25mm     | 13mm           | 130mm          | 11mm (7/16") | 117g   |
| 28mm     | 13mm           | 130mm          | 11mm (7/16") | 121g   |
| 32mm     | 13mm           | 130mm          | 11mm (7/16") | 150g   |
| 38mm     | 15mm           | 130mm          | 11mm (7/16") | 163g   |
| 45mm     | 16mm           | 130mm          | 11mm (7/16") | 193g   |
| 54mm     | 18mm           | 130mm          | 11mm (7/16") | 229g   |
| 65mm     | 23mm           | 130mm          | 11mm (7/16") | 305g   |