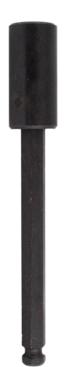

### **EXTENSION BIT**

| EXTENSION LENGTH | OVERALL LENGTH | OVERALL WIDTH | SHANK        | WEIGHT |
|------------------|----------------|---------------|--------------|--------|
| 140mm (5.5")     | 168mm          | 24mm          | 11mm (7/16") | 245g   |